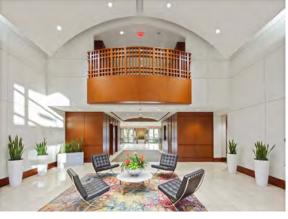

International Place 2 features a stunning two-story atrium style lobby with vaulted ceilings, 24 hour controlled security access and ample surface parking (4.45/1,000 SF parking ratio). It is situated in the 612-acre, master-planned Sawgrass International Corporate Park, the location of choice for technology, service and professional firms.

### **Property Highlights**

- Two-story, atrium style lobby with vaulted ceilings
- Views of the Everglades, multiple lakes & jogging paths in a secure peaceful environment
- Four SemaConnect EV car charging stations
- · Impact resistant thermal glass
- Ample surface parking; 4.45/1,000 SF parking ratio
- 24 hour controlled security access