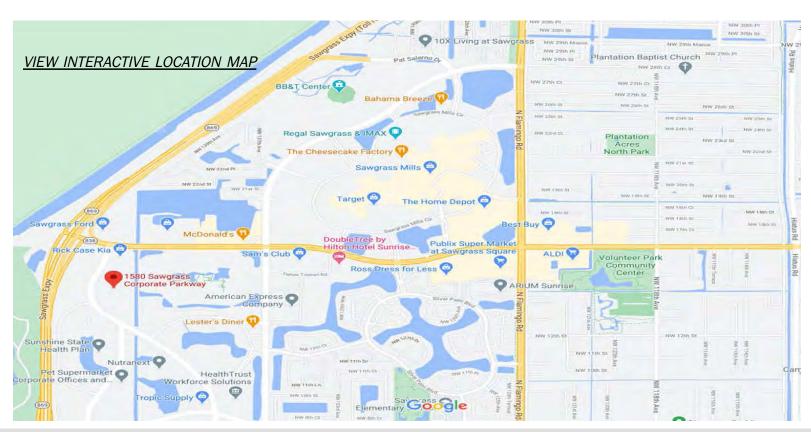

The city of Sunrise is an especially strategic submarket with access to the oustanding labor demographics of surrounding communities as well as easy access to all major roadways servicing South Florida's East and West coast areas. The building is strategically bound by I-595, I-75 and Sunrise Boulevard, with outstanding access to Ft. Lauderdale, Broward County, Fort Lauderdale-Hollywood International Airport and beyond.

### **Location Highlights**

- Five minutes from Sawgrass Mills Mall; offering 300+ retail outlets, dining & numerous entertainment options; indoor/outdoor
- Within easy reach of the Amerant Bank Arena
- Conveniently located close to all major highways via the Sawgrass Expressway
- Close proximity to Ft. Lauderdale-Hollywood International Airport