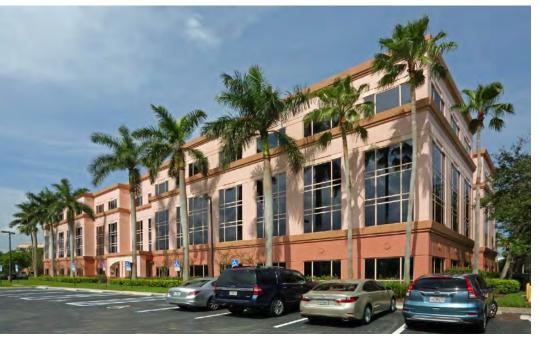

# KEY FEATURES

IMMEDIATE OCCUPANCY AVAILABLE

4.45/1,000 SF PARKING RATIO

24/7 CONTROLLED ACCESS

International Place 2 is a 4-story, Class A, 94,461 square foot office building located in the heart of Sunrise, Florida. This office building is situated in one of South Florida's most desirable office and residential submarkets; offering floor plans and floor plates for many business sizes.

International Place 2 features a stunning two-story atrium style lobby with vaulted ceilings, 24 hour controlled security access and ample surface parking (4.45/1,000 SF parking ratio). It is situated in the 612-acre, master-planned Sawgrass International Corporate Park, the location of choice for technology, service and professional firms.