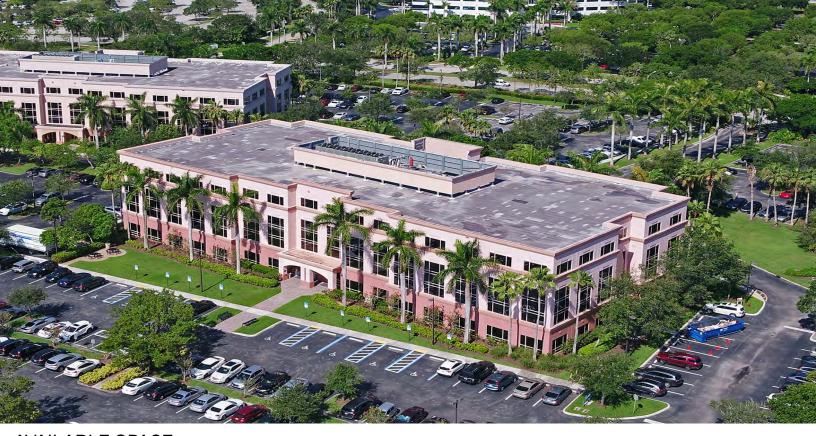

# KEY FEATURES

IMMEDIATE OCCUPANCY AVAILABLE

4.45/1,000 SF PARKING RATIO

24/7 CONTROLLED ACCESS

International Place 2 is a 4-story, Class A, 94,461 square foot office building located in the heart of Sunrise, Florida. This office building is situated in one of South Florida's most desirable office and residential submarkets; offering floor plans and floor plates for many business sizes.

International Place 2 features a stunning two-story atrium style lobby with vaulted ceilings, 24 hour controlled security access and ample surface parking (4.45/1,000 SF parking ratio). It is situated in the 612-acre, master-planned Sawgrass International Corporate Park, the location of choice for technology, service and professional firms.