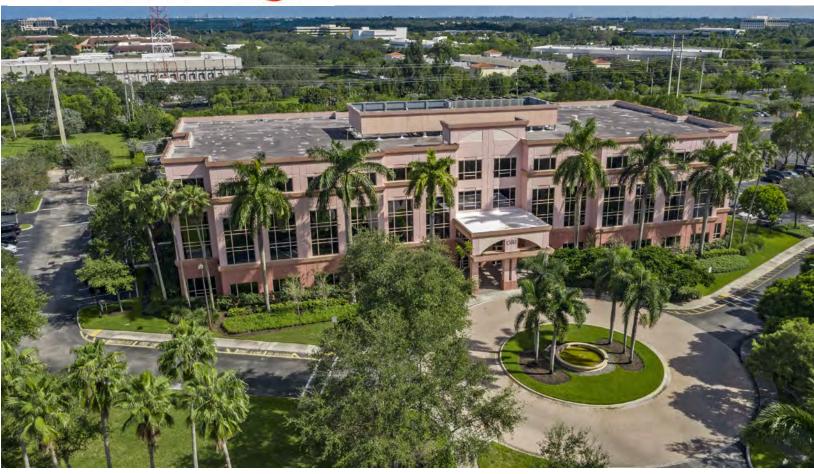

1580 SAWGRASS CORPORATE PARKWAY SUNRISE, FL 33323

# KEY FEATURES

IMMEDIATE OCCUPANCY AVAILABLE

4.45/1,000 SF PARKING RATIO

24/7 CONTROLLED ACCESS

International Place 2 is a 4-story, Class A, 94,461 square foot office building located in the heart of Sunrise, Florida. This office building is situated in one of South Florida's most desirable office and residential submarkets; offering floor plans and floor plates for many business sizes.

International Place 2 features a stunning two-story atrium style lobby with vaulted ceilings, 24 hour controlled security access and ample surface parking (4.45/1,000 SF parking ratio). It is situated in the 612-acre, master-planned Sawgrass International Corporate Park, the location of choice for technology, service and professional firms.