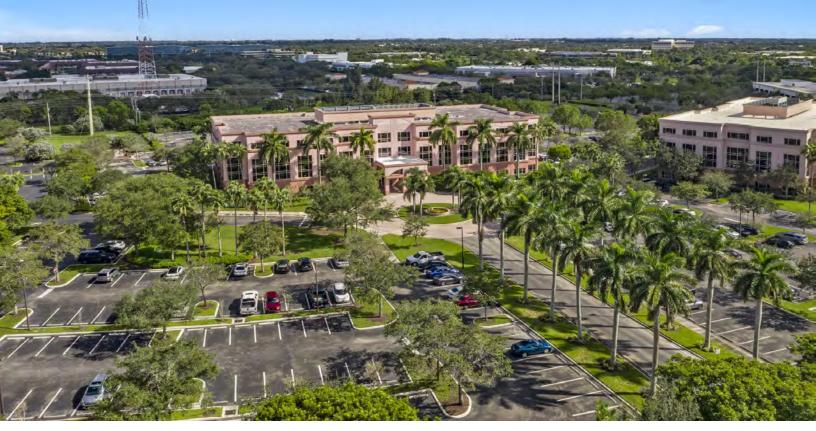

# KEY FEATURES

IMMEDIATE OCCUPANCY AVAILABLE

4.45/1,000 SF PARKING RATIO

24/7 CONTROLLED ACCESS

International Place 2 is a 4-story, Class A, 94,461 square foot office building located in the heart of Sunrise, Florida. This office building is situated in one of South Florida's most desirable office and residential submarkets; offering floor plans and floor plates for many business sizes.

International Place 2 features a stunning two-story atrium style lobby with vaulted ceilings, 24 hour controlled security access and ample surface parking (4.45/1,000 SF parking ratio). It is situated in the 612-acre, master-planned Sawgrass International Corporate Park, the location of choice for technology, service and professional firms.