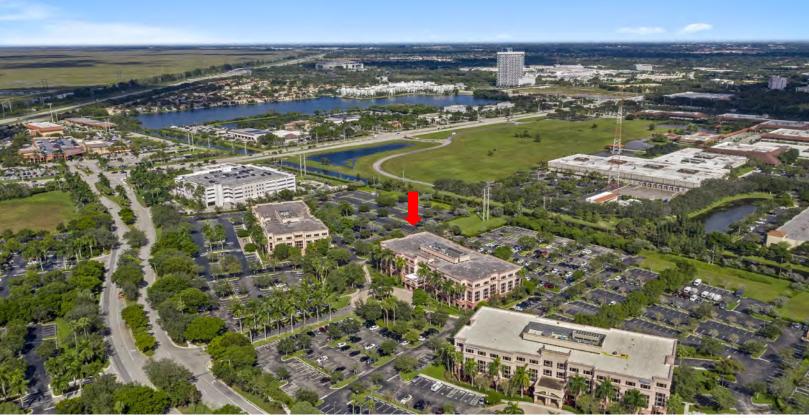

International Place 2 features a stunning two-story atrium style lobby with vaulted ceilings, 24 hour controlled security access and ample surface parking (4.45/1,000 SF parking ratio). It is situated in the 612-acre, master-planned Sawgrass International Corporate Park, the location of choice for technology, service and professional firms.

The city of Sunrise is an especially strategic submarket with access to the oustanding labor demographics of surrounding communities as well as easy access to all major roadways servicing South Florida's East and West coast areas. The building is strategically bound by I-595, I-75 and Sunrise Boulevard, with outstanding access to Ft. Lauderdale, Broward County, Fort Lauderdale-Hollywood International Airport and beyond.