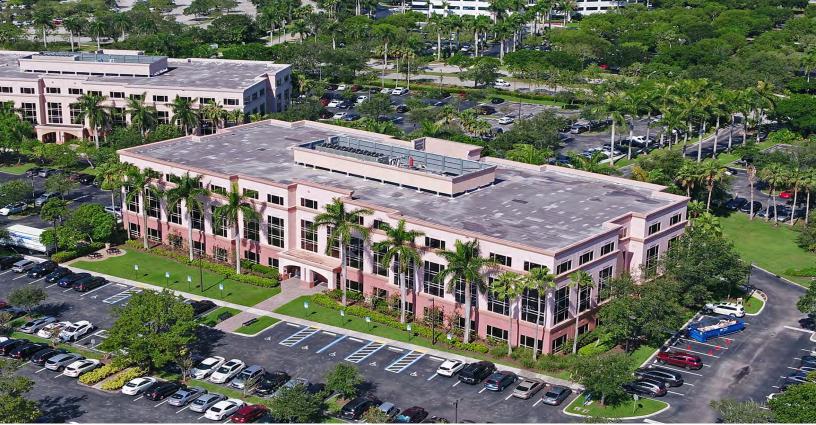

# KEY FEATURES

IMMEDIATE OCCUPANCY AVAILABLE

4.45/1,000 SF PARKING RATIO

24/7 CONTROLLED ACCESS

WWW.IP2SAWGRASS.COM

International Place 2 is a 4-story, Class A, 94,461 square foot office building located in the heart of Sunrise, Florida. This office building is situated in one of South Florida's most desirable office and residential submarkets; offering floor plans and floor plates for many business sizes.

International Place 2 features a stunning two-story atrium style lobby with vaulted ceilings, 24 hour controlled security access and ample surface parking (4.45/1,000 SF parking ratio). It is situated in the 612-acre, master-planned Sawgrass International Corporate Park, the location of choice for technology, service and professional firms.