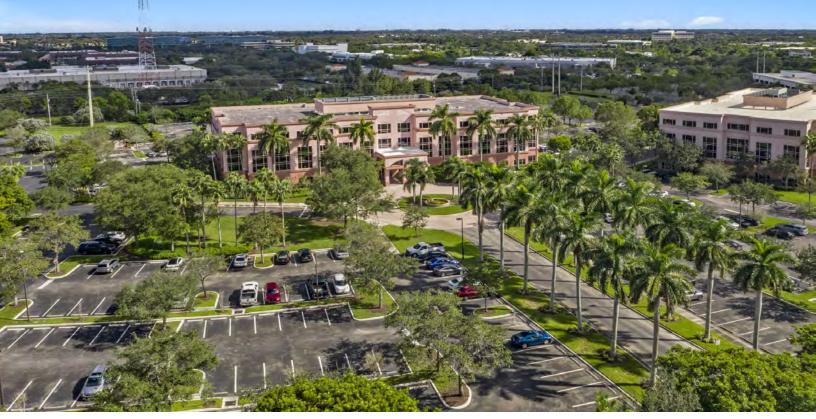

International Place 2 features a stunning two-story atrium style lobby with vaulted ceilings, 24 hour controlled security access and ample surface parking (4.45/1,000 SF parking ratio). It is situated in the 612-acre, master-planned Sawgrass International Corporate Park, the location of choice for technology, service and professional firms.

### Property Highlights

- Two-story, atrium style lobby with vaulted ceilings
- Views of the Everglades, multiple lakes & jogging paths in a secure peaceful environment
- Four SemaConnect EV car charging stations
- Impact resistant thermal glass
- Ample surface parking; 4.45/1,000 SF parking ratio
- 24 hour controlled security access