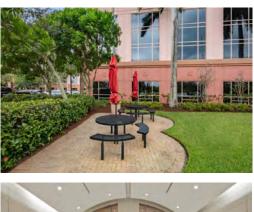

International Place 2 features a stunning two-story atrium style lobby with vaulted ceilings, 24 hour controlled security access and ample surface parking (4.45/1,000 SF parking ratio). It is situated in the 612-acre, master-planned Sawgrass International Corporate Park, the location of choice for technology, service and professional firms.

### Property Highlights

- Two-story, atrium style lobby with vaulted ceilings
- Views of the Everglades, multiple lakes & jogging paths in a secure peaceful environment
- Four SemaConnect EV car charging stations
- Impact resistant thermal glass
- Ample surface parking; 4.45/1,000 SF parking ratio
- 24 hour controlled security access