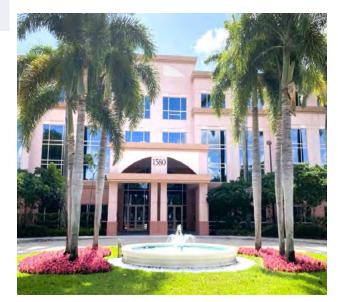

## 1580 SAWGRASS CORPORATE PARKWAY SUNRISE, FL 33323

International Place 2 features a stunning two-story atrium style lobby with vaulted ceilings, 24 hour controlled security access and ample surface parking (4.45/1,000 SF parking ratio). It is situated in the 612-acre, master-planned Sawgrass International Corporate Park, the location of choice for technology, service and professional firms.

### Property Highlights

- Two-story, atrium style lobby with vaulted ceilings
- Views of the Everglades, multiple lakes & jogging paths in a secure peaceful environment
- Four SemaConnect EV car charging stations
- Impact resistant thermal glass
- Ample surface parking; 4.45/1,000 SF parking ratio
- 24 hour controlled security access