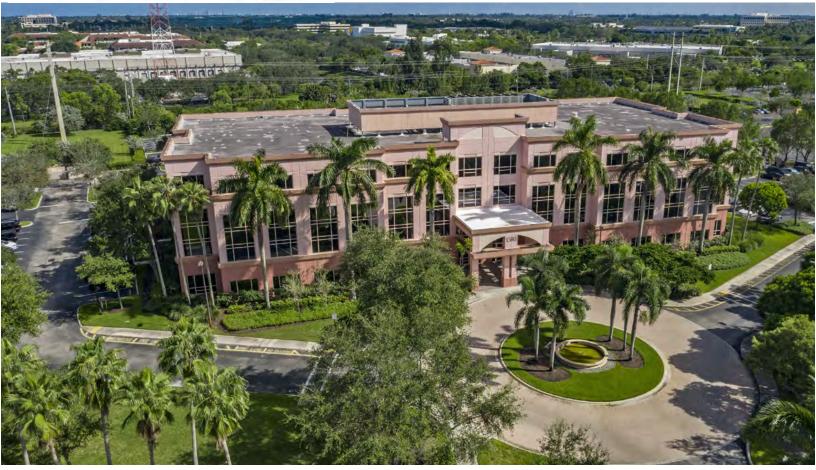

## 1580 SAWGRASS CORPORATE PARKWAY SUNRISE, FL 33323

# KEY FEATURES

IMMEDIATE OCCUPANCY AVAILABLE

4.45/1,000 SF PARKING RATIO

24/7 CONTROLLED ACCESS

WWW.IP2SAWGRASS.COM

International Place 2 is a 4-story, Class A, 94,461 square foot office building located in the heart of Sunrise, Florida. This office building is situated in one of South Florida's most desirable office and residential submarkets; offering floor plans and floor plates for many business sizes.

International Place 2 features a stunning two-story atrium style lobby with vaulted ceilings, 24 hour controlled security access and ample surface parking (4.45/1,000 SF parking ratio). It is situated in the 612-acre, master-planned Sawgrass International Corporate Park, the location of choice for technology, service and professional firms.