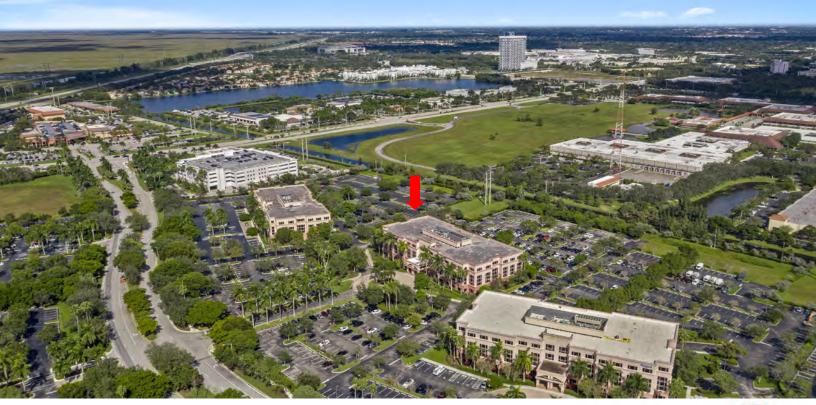

International Place 2 features a stunning two-story atrium style lobby with vaulted ceilings, 24 hour controlled security access and ample surface parking (4.45/1,000 SF parking ratio). It is situated in the 612-acre, master-planned Sawgrass International Corporate Park, the location of choice for technology, service and professional firms.

### Property Highlights

- Two-story, atrium style lobby with vaulted ceilings
- Views of the Everglades, multiple lakes & jogging paths in a secure peaceful environment
- Four SemaConnect EV car charging stations
- Impact resistant thermal glass
- Ample surface parking; 4.45/1,000 SF parking ratio
- 24 hour controlled security access