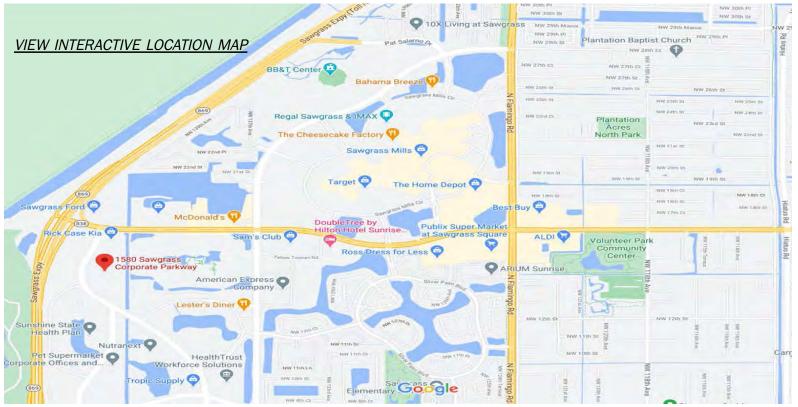

The city of Sunrise is an especially strategic submarket with access to the oustanding labor demographics of surrounding communities as well as easy access to all major roadways servicing South Florida's East and West coast areas. The building is strategically bound by I-595, I-75 and Sunrise Boulevard, with outstanding access to Ft. Lauderdale, Broward County, Fort Lauderdale-Hollywood International Airport and beyond.

#### Location Highlights

- Five minutes from Sawgrass Mills Mall; offering 300+ retail outlets, dining & numerous entertainment options; indoor/outdoor
- Within easy reach of the Amerant Bank Arena
- Conveniently located close to all major highways via the Sawgrass Expressway
- Close proximity to Ft. Lauderdale-Hollywood International Airport