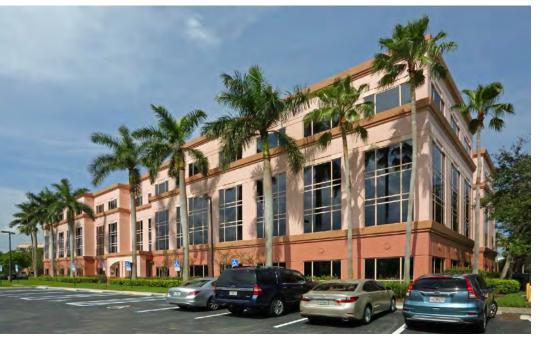

## 1580 SAWGRASS CORPORATE PARKWAY SUNRISE, FL 33323

# KEY FEATURES

IMMEDIATE OCCUPANCY AVAILABLE

4.45/1,000 SF PARKING RATIO

24/7 CONTROLLED ACCESS

WWW.IP2SAWGRASS.COM

International Place 2 is a 4-story, Class A, 94,461 square foot office building located in the heart of Sunrise, Florida. This office building is situated in one of South Florida's most desirable office and residential submarkets; offering floor plans and floor plates for many business sizes.

International Place 2 features a stunning two-story atrium style lobby with vaulted ceilings, 24 hour controlled security access and ample surface parking (4.45/1,000 SF parking ratio). It is situated in the 612-acre, master-planned Sawgrass International Corporate Park, the location of choice for technology, service and professional firms.