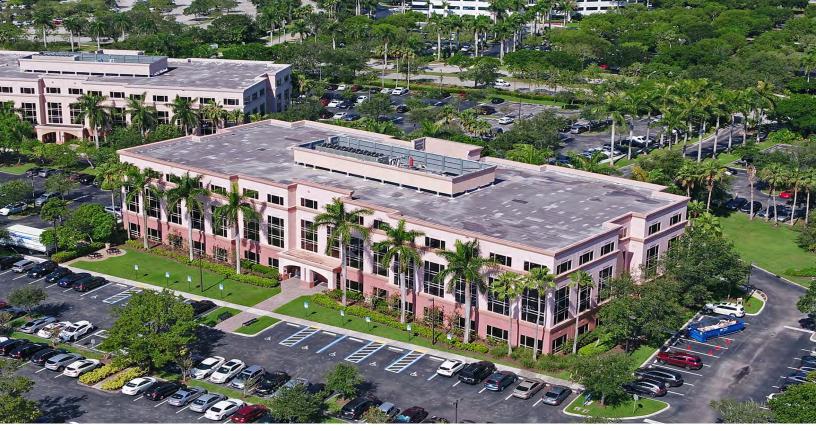

# KEY FEATURES

IMMEDIATE OCCUPANCY AVAILABLE

4.45/1,000 SF PARKING RATIO

24/7 CONTROLLED ACCESS

WWW.IP2SAWGRASS.COM

International Place 2 is a 4-story, Class A, 94,461 square foot office building located in the heart of Sunrise, Florida. This office building is situated in one of South Florida's most desirable office and residential submarkets; offering floor plans and floor plates for many business sizes.

International Place 2 features a stunning two-story atrium style lobby with vaulted ceilings, 24 hour controlled security access and ample surface parking (4.45/1,000 SF parking ratio). It is situated in the 612-acre, master-planned Sawgrass International Corporate Park, the location of choice for technology, service and professional firms.