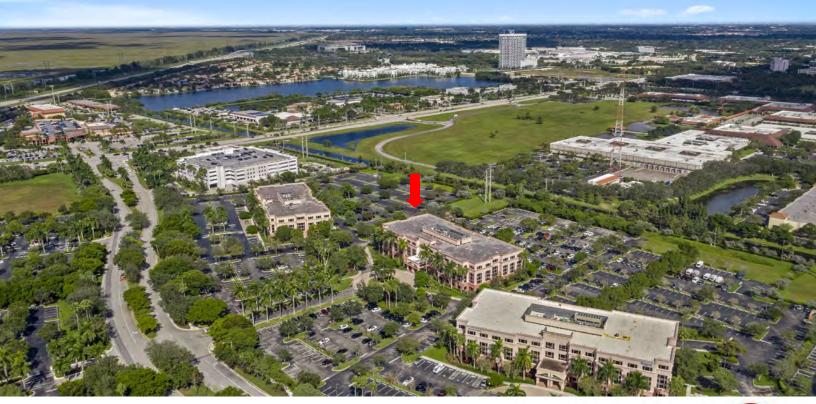

International Place 2 features a stunning two-story atrium style lobby with vaulted ceilings, 24 hour controlled security access and ample surface parking (4.45/1,000 SF parking ratio). It is situated in the 612-acre, master-planned Sawgrass International Corporate Park, the location of choice for technology, service and professional firms.

The city of Sunrise is an especially strategic submarket with access to the oustanding labor demographics of surrounding communities as well as easy access to all major roadways servicing South Florida's East and West coast areas. The building is strategically bound by I-595, I-75 and Sunrise Boulevard, with outstanding access to Ft. Lauderdale, Broward County, Fort Lauderdale-Hollywood International Airport and beyond.

#### Location Highlights

- Five minutes from Sawgrass Mills Mall; offering 300+ retail outlets, dining & numerous entertainment options; indoor/outdoor
- Within easy reach of the Amerant Bank Arena
- Conveniently located close to all major highways via the Sawgrass Expressway
- Close proximity to Ft. Lauderdale-Hollywood International Airport