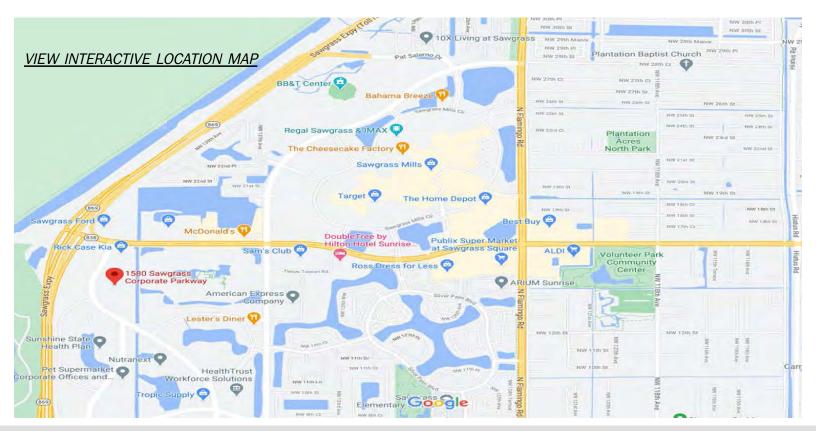

The city of Sunrise is an especially strategic submarket with access to the oustanding labor demographics of surrounding communities as well as easy access to all major roadways servicing South Florida's East and West coast areas. The building is strategically bound by I-595, I-75 and Sunrise Boulevard, with outstanding access to Ft. Lauderdale, Broward County, Fort Lauderdale-Hollywood International Airport and beyond.

#### Location Highlights

- Five minutes from Sawgrass Mills Mall; offering 300+ retail outlets, dining & numerous entertainment options; indoor/outdoor
- Within easy reach of the Amerant Bank Arena
- Conveniently located close to all major highways via the Sawgrass Expressway
- Close proximity to Ft. Lauderdale-Hollywood International Airport