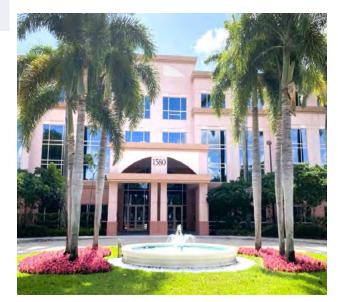

# KEY FEATURES

IMMEDIATE OCCUPANCY AVAILABLE

4.45/1,000 SF PARKING RATIO

24/7 CONTROLLED ACCESS

WWW.IP2SAWGRASS.COM

International Place 2 is a 4-story, Class A, 94,461 square foot office building located in the heart of Sunrise, Florida. This office building is situated in one of South Florida's most desirable office and residential submarkets; offering floor plans and floor plates for many business sizes.

International Place 2 features a stunning two-story atrium style lobby with vaulted ceilings, 24 hour controlled security access and ample surface parking (4.45/1,000 SF parking ratio). It is situated in the 612-acre, master-planned Sawgrass International Corporate Park, the location of choice for technology, service and professional firms.

### Property Highlights

- Two-story, atrium style lobby with vaulted ceilings
- Views of the Everglades, multiple lakes & jogging paths in a secure peaceful environment
- Four SemaConnect EV car charging stations
- Impact resistant thermal glass
- Ample surface parking; 4.45/1,000 SF parking ratio
- 24 hour controlled security access