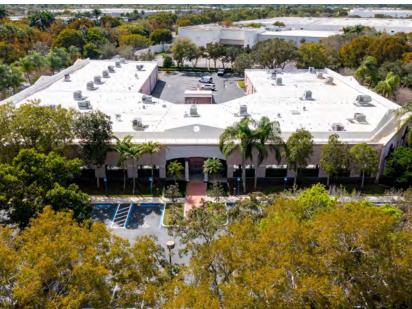

#### Meridian Business Campus of Weston

Located within Meridian Business Campus, 3265
Meridian Parkway offers image conscious
businesses an attractive and flexible multi-use
facility. The single story building provides a creative
alternative to companies needing both office and
distribution space. In keeping with the high
standards of Meridian Business Campus, impressive
landscaping enhances the convenient, lakefront
property.

#### **Property Features Include**

- Suite 112 6,599 SF Office/Warehouse
- Class B; 41,295 SF Flex Building
- 14' Clear Ceiling Height
- Ample Parking Available
- Individually Metered & Controlled Air Conditioning in Office Areas
- Conveniently Located off of I-75, South of I-595, & the Sawgrass Expressway
- Close Proximity to Restaurants, Banking & Retail Establishments
- 20 Minutes to Fort Lauderdale-Hollywood International Airport