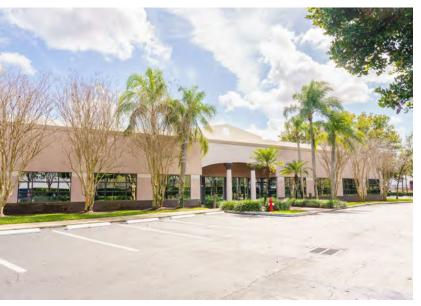

#### Meridian Business Campus of Weston

Located within Meridian Business Campus, 3265
Meridian Parkway offers image conscious
businesses an attractive and flexible multi-use
facility. The single story building provides a creative
alternative to companies needing both office and
distribution space. In keeping with the high
standards of Meridian Business Campus, impressive
landscaping enhances the convenient, lakefront
property.

#### **Property Features Include**

- Suite 112 6,599 SF Office/Warehouse
- Class B; 41,295 SF Flex Building
- 14' Clear Ceiling Height
- Ample Parking Available
- Individually Metered & Controlled Air Conditioning in Office Areas
- Conveniently Located off of I-75, South of I-595, & the Sawgrass Expressway
- Close Proximity to Restaurants, Banking & Retail Establishments
- 20 Minutes to Fort Lauderdale-Hollywood International Airport