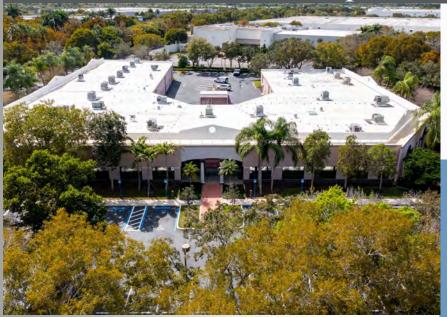

#### Meridian Business Campus of Weston

Located within Meridian Business Campus, 3265
Meridian Parkway offers image conscious
businesses an attractive and flexible multi-use
facility. The single story building provides a creative
alternative to companies needing both office and
distribution space. In keeping with the high
standards of Meridian Business Campus, impressive
landscaping enhances the convenient, lakefront
property.

#### **Property Features Include**

- Suite 112 6,599 SF Office/Warehouse
- Class B; 41,295 SF Flex Building
- 14' Clear Ceiling Height
- Ample Parking Available
- Individually Metered & Controlled Air Conditioning in Office Areas
- Conveniently Located off of I-75, South of I-595, & the Sawgrass Expressway
- Close Proximity to Restaurants, Banking & Retail Establishments
- 20 Minutes to Fort Lauderdale-Hollywood International Airport