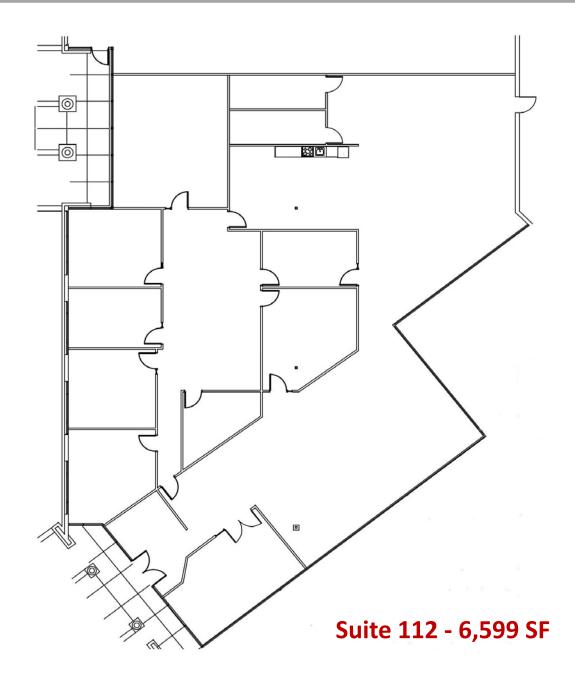

#### **Property Features Include**

- Suite 112 6,599 SF Office/Warehouse
- Class B; 41,295 SF Flex Building
- 14' Clear Ceiling Height
- Ample Parking Available
- Individually Metered & Controlled Air Conditioning in Office Areas
- Conveniently Located off of I-75, South of I-595, & the Sawgrass Expressway
- Close Proximity to Restaurants, Banking & Retail Establishments
- 20 Minutes to Fort Lauderdale-Hollywood International Airport