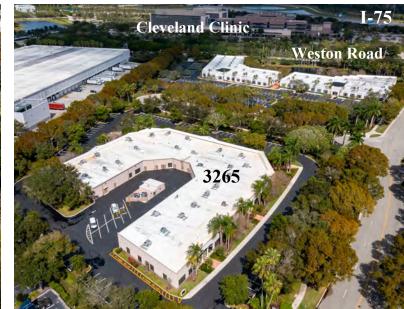

#### **Property Features Include**

- Suite 112 6,599 SF Office/Warehouse
- Class B; 41,295 SF Flex Building
- 14' Clear Ceiling Height
- Ample Parking Available
- Individually Metered & Controlled Air Conditioning in Office Areas
- Conveniently Located off of I-75, South of I-595, & the Sawgrass Expressway
- Close Proximity to Restaurants, Banking & Retail Establishments
- 20 Minutes to Fort Lauderdale-Hollywood International Airport

### Site Plan