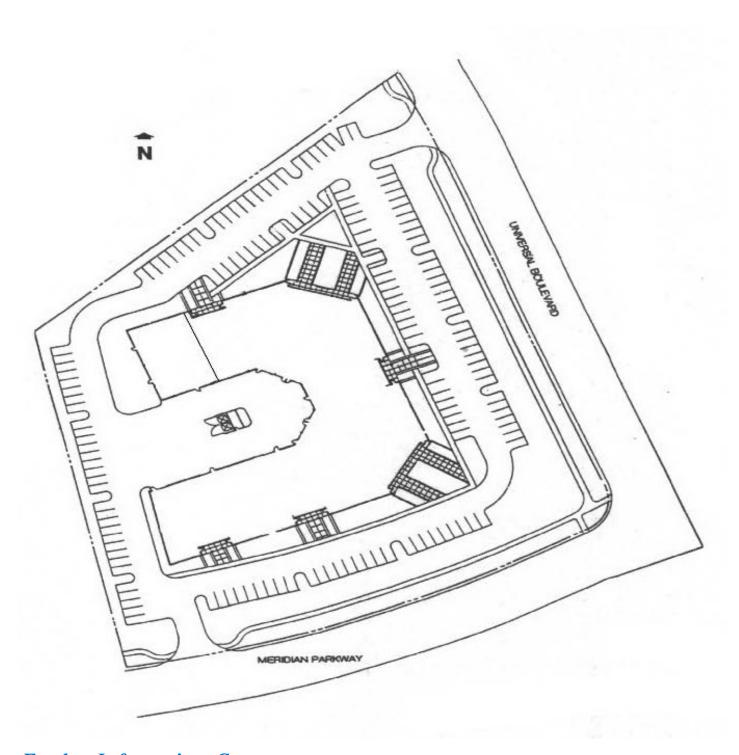

** (954) 385-0000

ttalbot@comreal.com

#### **Property Features Include**

- Suite 112 6,599 SF Office/Warehouse
- Class B; 41,295 SF Flex Building
- 14' Clear Ceiling Height
- Ample Parking Available
- Individually Metered & Controlled Air Conditioning in Office Areas
- Conveniently Located off of I-75, South of I-595, & the Sawgrass Expressway
- Close Proximity to Restaurants, Banking & Retail Establishments
- 20 Minutes to Fort Lauderdale-Hollywood International Airport

# Meridian Business Campus

3265 Meridian Parkway, Weston, FL 33331













## Meridian Business Campus

3265 Meridian Parkway, Weston, FL 33331



FOR LEASING INFORMATION:

Timothy J. Talbot | ttalbot@comreal.com

ComReal

FT LAUDERDALE

COMMERCIAL REAL ESTATE SERVICES

### Site Plan

#### 3265 Meridian Parkway



For Further Information, Contact:

**Timothy Talbot** (954) 385-0000