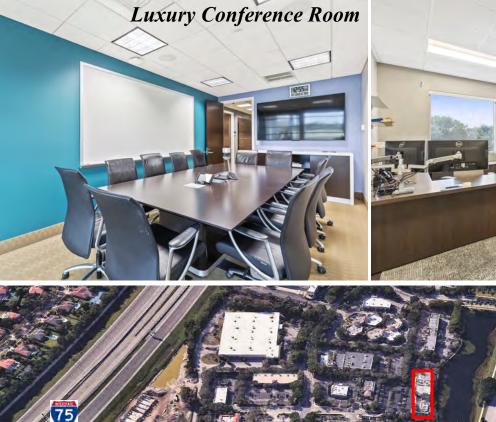

# **Building Highlights**

- Two, 2-Story Office Buildings Totaling 31,904 SF
- Beautiful, Bright Lobby with Modern Finishes
- Great lake views with lush tropical landscaping
- Immediate Occupancy Available
- Individual HVAC Systems for Flexible Working Hours
- Ample Parking; Parking ratio 5.00/1,000 SF
- Conveniently Located Across from Country Isles
  Plaza & Indian Trace Shopping Center
- Restaurants & Retail Within Walking Distance
- Quick Access & Great Visibility to I-75, I-95, & Florida's Turnpike

### For More Information:

Andrew Ackerman Timothy Talbot

(954) 385-0000

Indian Trace Shopping Center

Country Isles Plaza

TRUIST

Indian Trace

Road