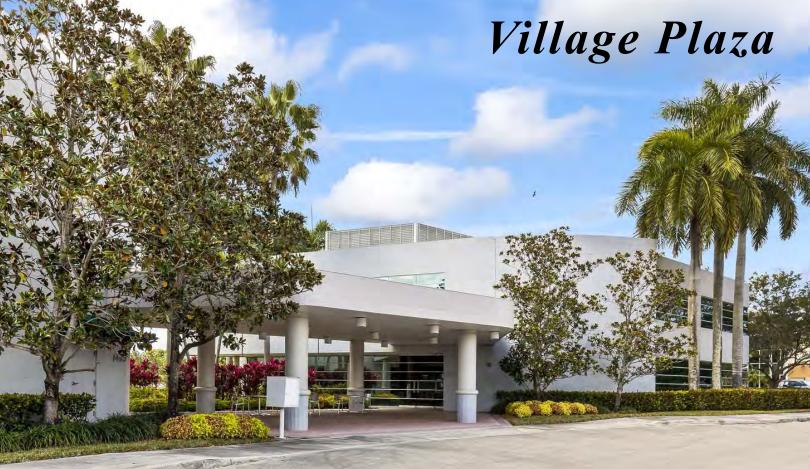

### 1455/1485 North Park Drive Weston, FL 33326

## Immediate Occupancy Available Highly Desirable Location

# **Building Highlights**

- Two, 2-Story Office Buildings Totaling 31,904 SF
- Beautiful, Bright Lobby with Modern Finishes
- Great lake views with lush tropical landscaping
- Immediate Occupancy Available
- Individual HVAC Systems for Flexible Working Hours
- Ample Parking; Parking ratio 5.00/1,000 SF
- Conveniently Located Across from Country Isles
  Plaza & Indian Trace Shopping Center
- Restaurants & Retail Within Walking Distance
- Quick Access & Great Visibility to I-75, I-95, & Florida's Turnpike