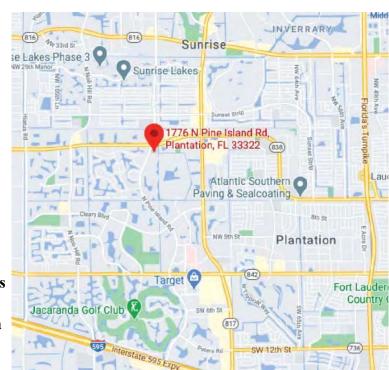

## EXTENSIVE BUILDING RENOVATIONS COMPLETED

1776 North Pine Island Road, Plantation, FL 33322