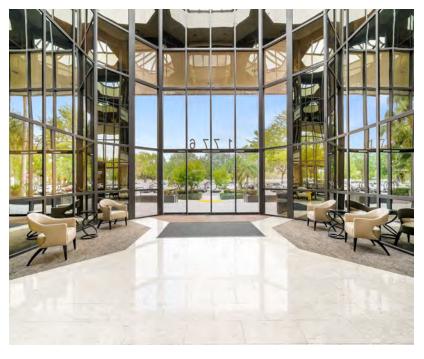

## Bank of America Plaza

- Three-story 80,414 SF "Class B" office building
- Grand lobby with three-story atrium
- Beautifully renovated lobby with marble floors
- Parking ratio 4.00/1,000 SF
- Can accommodate office and medical users
- Individual HVAC systems for flexible working hours
- Close proximity to restaurants and retail establishments
- Convenient access to the Sawgrass Expressway, Florida Turnpike, I-595 & I-95