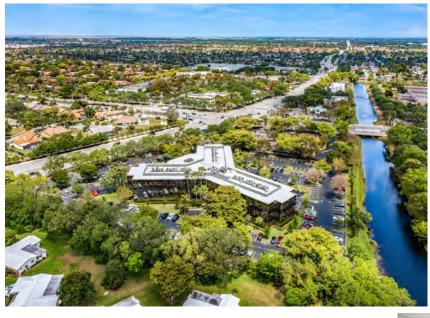

## Bank of America Plaza

- Three-story 80,414 SF "Class B" office building
- Grand lobby with three-story atrium
- Beautifully renovated lobby with marble floors
- Parking ratio 4.00/1,000 SF
- Can accommodate office and medical users
- Individual HVAC systems for flexible working hours
- Close proximity to restaurants and retail establishments
- Convenient access to the Sawgrass Expressway, Florida Turnpike, I-595 & I-95