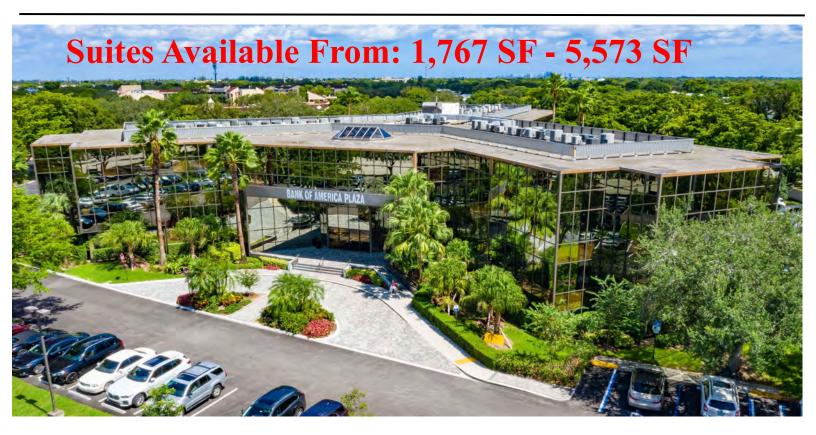

## Bank of America Plaza

## EXTENSIVE BUILDING RENOVATIONS COMPLETED

1776 North Pine Island Road, Plantation, FL 33322

## Bank of America Plaza

- Three-story 80,414 SF "Class B" office building
- Grand lobby with three-story atrium
- Beautifully renovated lobby with marble floors
- Parking ratio 4.00/1,000 SF
- Can accommodate office and medical users
- Individual HVAC systems for flexible working hours
- Close proximity to restaurants and retail establishments
- Convenient access to the Sawgrass Expressway, Florida Turnpike, I-595 & I-95