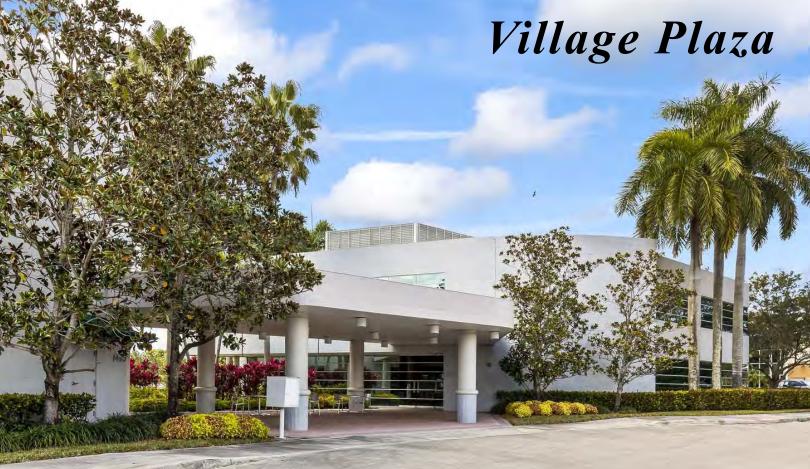

## 1455/1485 North Park Drive Weston, FL 33326

## **Building Highlights**

- Two, 2-Story Office Buildings Totaling 31,904 SF
- Beautiful, Bright Lobby with Modern Finishes
- Great lake views with lush tropical landscaping
- Immediate Occupancy Available